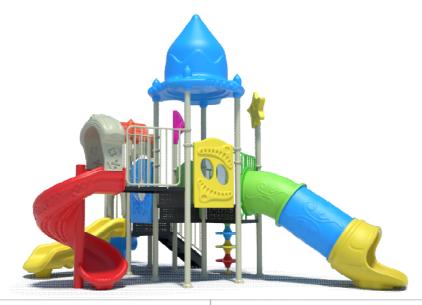

## **Product Specifications:**

Model Number: MP14 Post Diameter: 76mm(3") Dimension: 490x420x360cm Safety Zone: 860x790cm Age Range: 2-12 Years Child Capacity: 16-20 Fall Height: 160cm