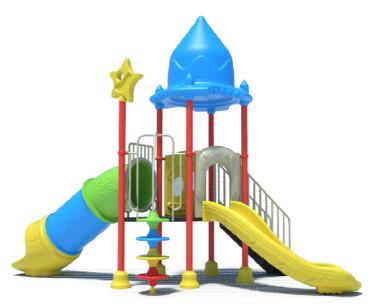

# **Product Specifications:**

Model Number: MP15
Post Diameter: 76mm(3")
Dimension: 390x330x330cm
Safety Zone: 760x700cm
Age Range: 2-12 Years
Child Capacity: 10-14
Fall Height: 90cm