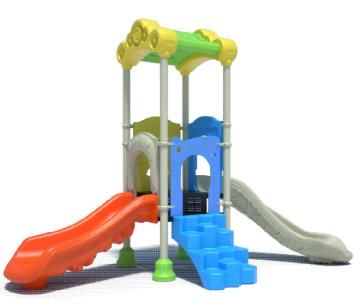

## **Product Specifications:**

Model Number: MP16 Post Diameter: 76mm(3") Dimension: 370x160x260cm Safety Zone: 740x530cm Age Range: 2-12 Years Child Capacity: 6-10 Fall Height: 90cm