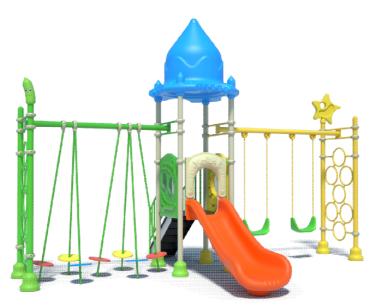

# **Product Specifications:**

Model Number: MP17 Post Diameter: 76mm(3") Dimension: 540x330x360cm Safety Zone: 910x700cm Age Range: 2-12 Years Child Capacity: 10-14 Fall Height: 213cm