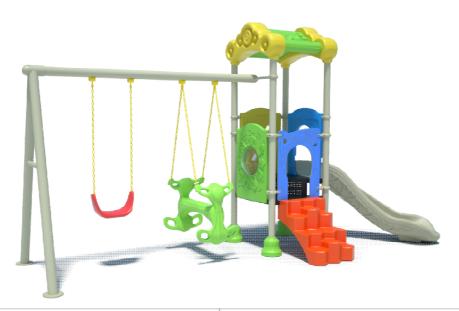

# **Product Specifications:**

Model Number: MP18
Post Diameter: 76mm(3")
Dimension: 490x170x260cm
Safety Zone: 860x540cm
Age Range: 2-12 Years
Child Capacity: 6-10
Fall Height: 213cm