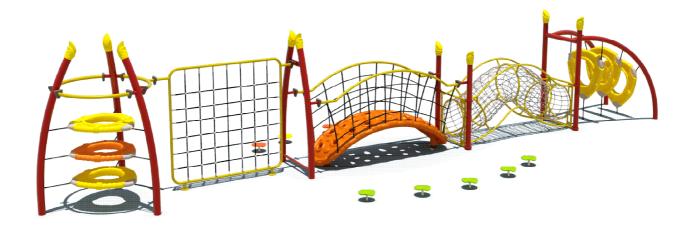

# **Product Specifications:**

Model Number: PP01

Post Diameter: 114mm(4.5")
Dimension: 1425x495x280cm
Safety Zone: 1795x865cm
Age Range: 5-12 Years
Child Capacity: 16-20
Fall Height: 213cm