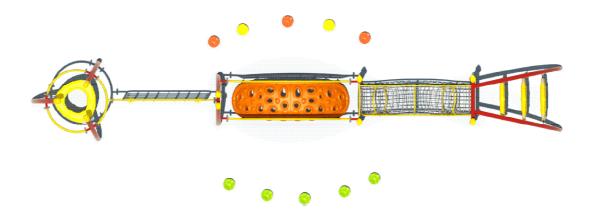

# **Product Specifications:**

Model Number: PP01

Post Diameter: 114mm(4.5")
Dimension: 1425x495x280cm
Safety Zone: 1795x865cm
Age Range: 5-12 Years
Child Capacity: 16-20
Fall Height: 213cm