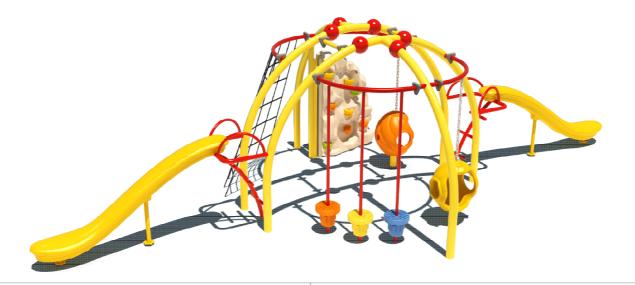

# **Product Specifications:**

Model Number: PP02

Post Diameter: 114mm(4.5") Dimension: 980x460x250cm Safety Zone: 1350x830cm Age Range: 5-12 Years Child Capacity: 16-20 Fall Height: 213cm