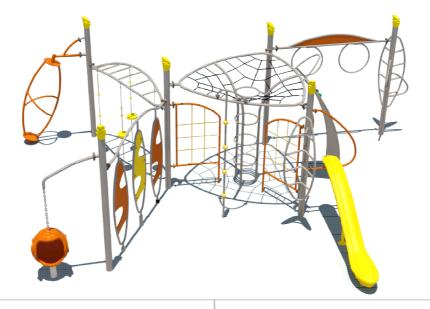

# **Product Specifications:**

Model Number: PP04

Post Diameter: 114mm(4.5") Dimension: 940x710x300cm Safety Zone: 1310x1080cm Age Range: 5-12 Years

Child Capacity: 26-30 Fall Height: 213cm