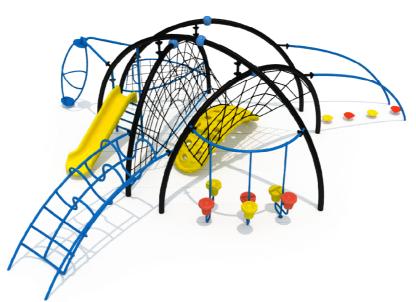

# **Product Specifications:**

Model Number: PP05 Post Diameter: 114mm(4.5") Dimension: 1100x830x330cm Safety Zone: 1470x1200cm Age Range: 5-12 Years Child Capacity: 26-30 Fall Height: 213cm