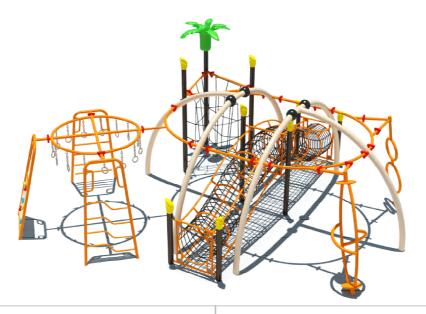

# **Product Specifications:**

Model Number: PP06

Post Diameter: 114mm(4.5") Dimension: 840x820x330cm Safety Zone: 1210x1190cm Age Range: 5-12 Years

Child Capacity: 26-30 Fall Height: 213cm