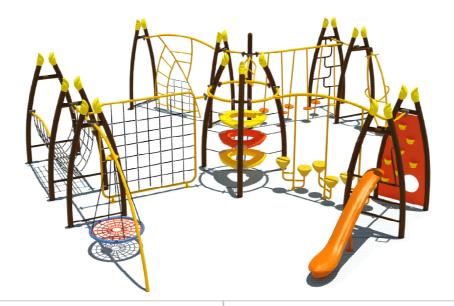

# **Product Specifications:**

Model Number: PP08

Post Diameter: 114mm(4.5")
Dimension: 1185x1010x290cm
Safety Zone: 1555x1380cm

Age Range: 5-12 Years Child Capacity: 26-30 Fall Height: 213cm