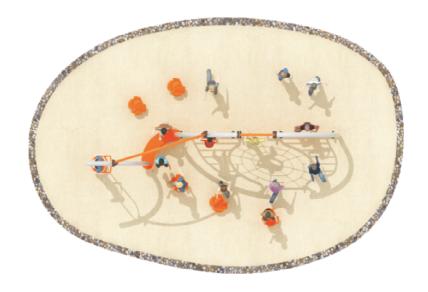

# **Product Specifications:**

Model Number: PP11

Post Diameter: 114mm(4.5") Dimension: 600x350x250cm Safety Zone: 970x720cm Age Range: 5-12 Years Child Capacity: 10-14 Fall Height: 213cm