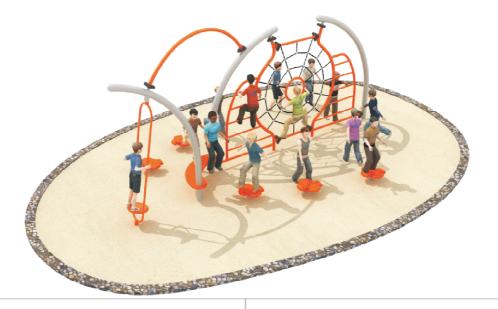

# **Product Specifications:**

Model Number: PP11

Post Diameter: 114mm(4.5") Dimension: 600x350x250cm Safety Zone: 970x720cm Age Range: 5-12 Years Child Capacity: 10-14 Fall Height: 213cm