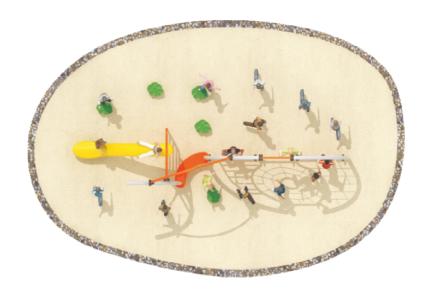

# **Product Specifications:**

Model Number: PP12

Post Diameter: 114mm(4.5") Dimension: 710x350x250cm Safety Zone: 1080x720cm Age Range: 5-12 Years Child Capacity: 16-20 Fall Height: 213cm