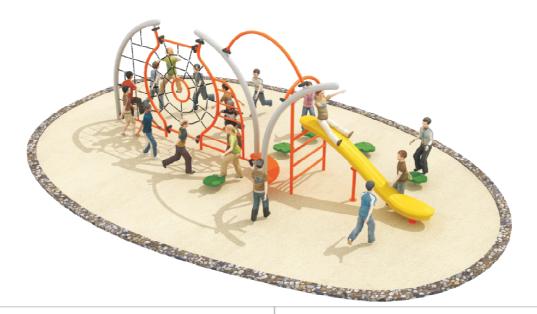

# **Product Specifications:**

Model Number: PP12

Post Diameter: 114mm(4.5") Dimension: 710x350x250cm Safety Zone: 1080x720cm Age Range: 5-12 Years Child Capacity: 16-20 Fall Height: 213cm