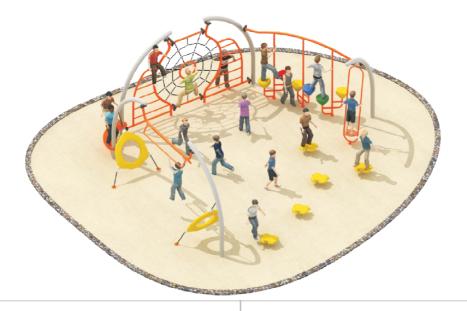

# **Product Specifications:**

Model Number: PP13

Post Diameter: 114mm(4.5") Dimension: 700x580x250cm Safety Zone: 1070x950cm Age Range: 5-12 Years Child Capacity: 16-20 Fall Height: 213cm