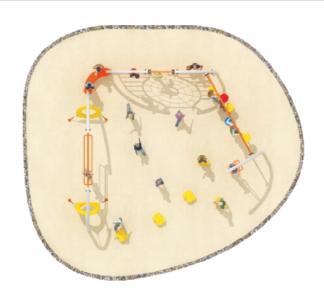

# **Product Specifications:**

Model Number: PP13

Post Diameter: 114mm(4.5") Dimension: 700x580x250cm Safety Zone: 1070x950cm Age Range: 5-12 Years Child Capacity: 16-20 Fall Height: 213cm