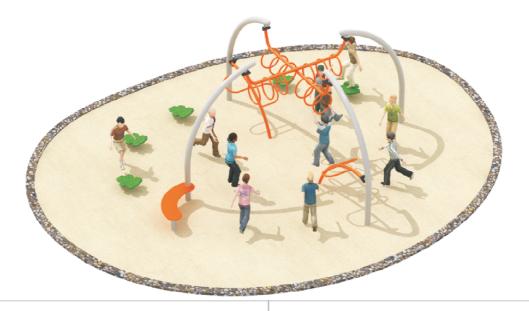

# **Product Specifications:**

Model Number: PP14

Post Diameter: 114mm(4.5") Dimension: 570x500x250cm Safety Zone: 940x870cm Age Range: 5-12 Years Child Capacity: 12-16 Fall Height: 213cm