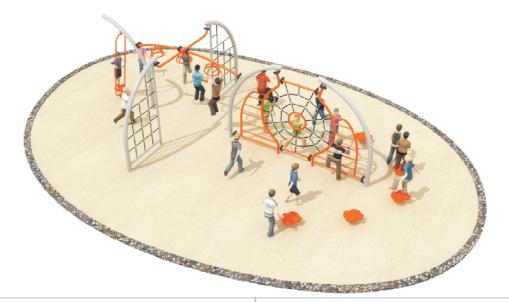

# **Product Specifications:**

Model Number: PP15 Post Diameter: 114mm(4.5") Dimension: 800x580x250cm Safety Zone: 1170x950cm Age Range: 5-12 Years Child Capacity: 20-24 Fall Height: 213cm