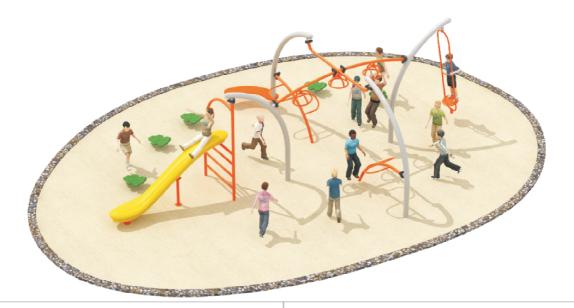

# **Product Specifications:**

Model Number: PP16

Post Diameter: 114mm(4.5") Dimension: 830x580x250cm Safety Zone: 1200x950cm Age Range: 5-12 Years Child Capacity: 12-16 Fall Height: 213cm