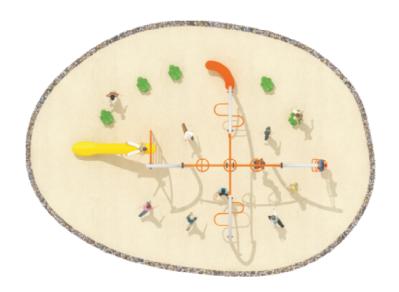

# **Product Specifications:**

Model Number: PP16

Post Diameter: 114mm(4.5") Dimension: 830x580x250cm Safety Zone: 1200x950cm Age Range: 5-12 Years Child Capacity: 12-16 Fall Height: 213cm