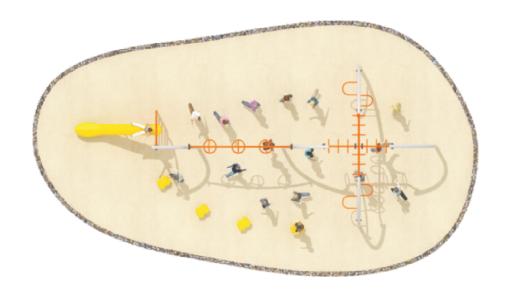

# **Product Specifications:**

Model Number: PP17

Post Diameter: 114mm(4.5")
Dimension: 1150x580x250cm
Safety Zone: 1520x950cm
Age Range: 5-12 Years
Child Capacity: 16-20
Fall Height: 213cm