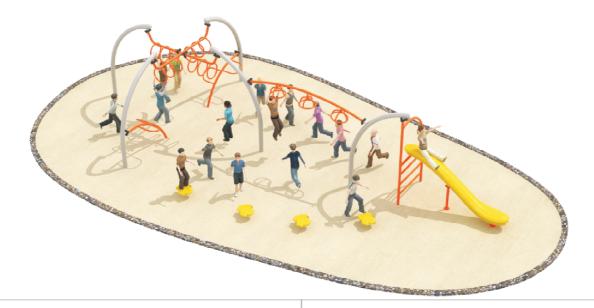

# **Product Specifications:**

Model Number: PP17

Post Diameter: 114mm(4.5")
Dimension: 1150x580x250cm
Safety Zone: 1520x950cm
Age Range: 5-12 Years
Child Capacity: 16-20
Fall Height: 213cm