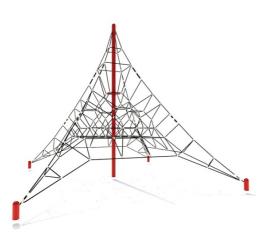

# **Product Specifications:**

Model Number: RNP02 Dimension: 530x530x500cm Safety Zone: 900x900cm Age Range: 5-12 Years Child Capacity: 25-30 Fall Height: 130cm

#### Support Post:

This will be 5 4.5"(114mm) OD phosphate dipped steel tubing, finished with polyester powder coating

## **Climbing Nets:**

This will be 16mm diameter, polyamide (nylon) rope cable with UV protection and fire retardant solution. Each rope consists of 6 strands each containing 24 steel reinforcing strands within a polyamide sleeve, wrapped around a solid polyamide core for a total of 144 steel reinforcing strands; each end of the cable having a junction loop attached onto the cable with a finished aluminum sleeve and lined with a galvanized steel wear bar. Edge ropes will contain a solid core of wound steel cables in place of the polyamide core for a total of 168 steel reinforcing strands. Rope shall achieve a Class 7-8 Colourfastness rating