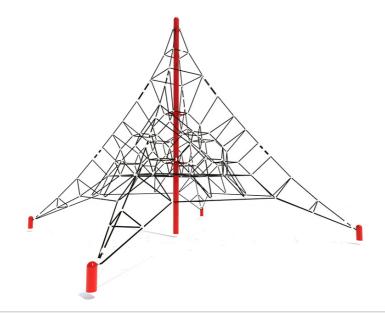

# **Product Specifications:**

Model Number: RNP02 Dimension: 530x530x500cm Safety Zone: 900x900cm Age Range: 5-12 Years Child Capacity: 25-30 Fall Height: 130cm

#### Support Post:

This will be 5 4.5"(114mm) OD phosphate dipped steel tubing, finished with polyester powder coating

## **Climbing Nets:**

This will be 16mm diameter, polyamide (nylon) rope cable with UV protection and fire retardant solution. Each rope consists of 6 strands each containing 24 steel reinforcing strands within a polyamide sleeve, wrapped around a solid polyamide core for a total of 144 steel reinforcing strands; each end of the cable having a junction loop attached onto the cable with a finished aluminum sleeve and lined with a galvanized steel wear bar. Edge ropes will contain a solid core of wound steel cables in place of the polyamide core for a total of 168 steel reinforcing strands. Rope shall achieve a Class 7-8 Colourfastness rating