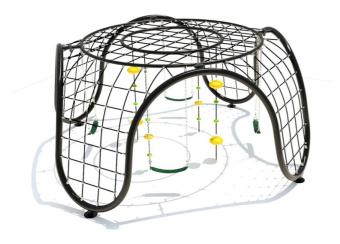

# **Product Specifications:**

Model Number: RNP07 Dimension: 560x560x240cm Safety Zone: 930x930cm Age Range: 5-12 Years Child Capacity: 25-30 Fall Height: 240cm