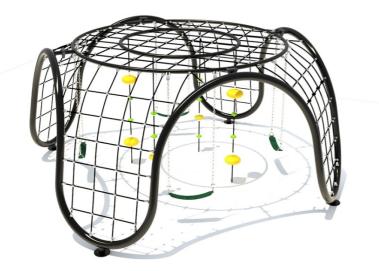

# **Product Specifications:**

Model Number: RNP07 Dimension: 560x560x240cm Safety Zone: 930x930cm Age Range: 5-12 Years Child Capacity: 25-30 Fall Height: 240cm