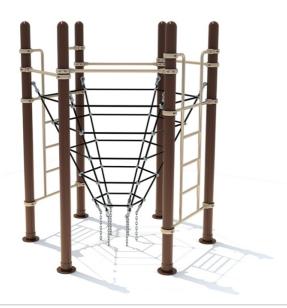

# **Product Specifications:**

Model Number: RNP08
Dimension: 212x241x260cm
Safety Zone: 582x611cm
Age Range: 5-12 Years
Child Capacity: 10-15
Fall Height: 213cm

#### **Support Post:**

This will be 4.5"(114mm) OD phosphate dipped steel tubing, finished with polyester powder coating

# **Climbing Nets:**

This will be 16mm diameter, polyamide (nylon) rope cable with UV protection and fire retardant solution. Each rope consists of 6 strands each containing 24 steel reinforcing strands within a polyamide sleeve, wrapped around a solid polyamide core for a total of 144 steel reinforcing strands; each end of the cable having a junction loop attached onto the cable with a finished aluminum sleeve and lined with a galvanized steel wear bar. Edge ropes will contain a solid core of wound steel cables in place of the polyamide core for a total of 168 steel reinforcing strands. Rope shall achieve a Class 7-8 Colourfastness rating