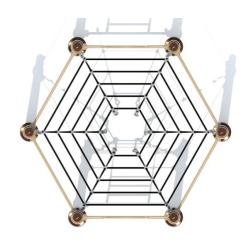

# **Climbing Nets:**

This will be 16mm diameter, polyamide (nylon) rope cable with UV protection and fire retardant solution. Each rope consists of 6 strands each containing 24 steel reinforcing strands within a polyamide sleeve, wrapped around a solid polyamide core for a total of 144 steel reinforcing strands; each end of the cable having a junction loop attached onto the cable with a finished aluminum sleeve and lined with a galvanized steel wear bar. Edge ropes will contain a solid core of wound steel cables in place of the polyamide core for a total of 168 steel reinforcing strands. Rope shall achieve a Class 7-8 Colourfastness rating