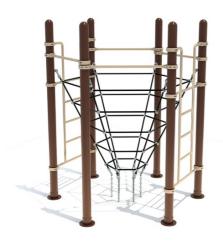

# **Product Specifications:**

Model Number: RNP08
Dimension: 212x241x260cm
Safety Zone: 582x611cm
Age Range: 5-12 Years
Child Capacity: 10-15
Fall Height: 213cm

#### **Support Post:**

This will be 4.5"(114mm) OD phosphate dipped steel tubing, finished with polyester powder coating

# **Climbing Nets:**

This will be 16mm diameter, polyamide (nylon) rope cable with UV protection and fire retardant solution. Each rope consists of 6 strands each containing 24 steel reinforcing strands within a polyamide sleeve, wrapped around a solid polyamide core for a total of 144 steel reinforcing strands; each end of the cable having a junction loop attached onto the cable with a finished aluminum sleeve and lined with a galvanized steel wear bar. Edge ropes will contain a solid core of wound steel cables in place of the polyamide core for a total of 168 steel reinforcing strands. Rope shall achieve a Class 7-8 Colourfastness rating