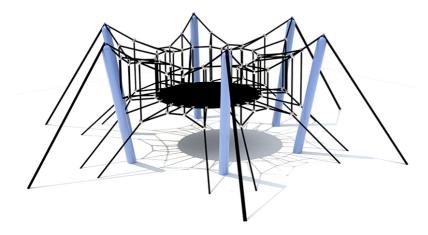

## **Product Specifications:**

Model Number: RNP09
Dimension: 500x450x150cm
Safety Zone: 870x820cm
Age Range: 5-12 Years
Child Capacity: 20-25
Fall Height: 120cm