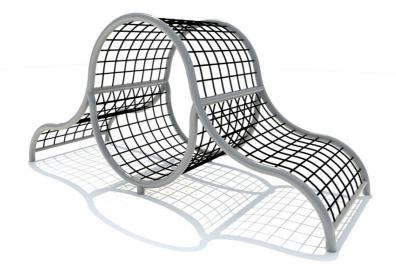

# **Product Specifications:**

Model Number: RNP16
Dimension: 460x160x210cm
Safety Zone: 830x530cm
Age Range: 5-12 Years
Child Capacity: 20-25
Fall Height: 210cm

## **Support Post:**

This will be 3.5"(89mm) OD phosphate dipped steel tubing, finished with polyester powder coating

### **Climbing Nets:**

This will be 16mm diameter, polyamide (nylon) rope cable with UV protection and fire retardant solution. Each rope consists of 6 strands each containing 24 steel reinforcing strands within a polyamide sleeve, wrapped around a solid polyamide core for a total of 144 steel reinforcing strands; each end of the cable having a junction loop attached onto the cable with a finished aluminum sleeve and lined with a galvanized steel wear bar. Edge ropes will contain a solid core of wound steel cables in place of the polyamide core for a total of 168 steel reinforcing strands. Rope shall achieve a Class 7-8 Colourfastness rating