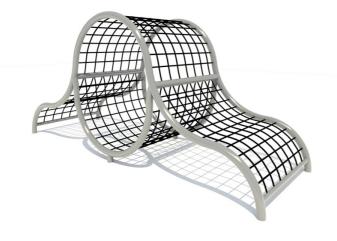

# **Product Specifications:**

Model Number: RNP16
Dimension: 460x160x210cm
Safety Zone: 830x530cm
Age Range: 5-12 Years
Child Capacity: 20-25
Fall Height: 210cm

## **Support Post:**

This will be 3.5"(89mm) OD phosphate dipped steel tubing, finished with polyester powder coating

### **Climbing Nets:**

This will be 16mm diameter, polyamide (nylon) rope cable with UV protection and fire retardant solution. Each rope consists of 6 strands each containing 24 steel reinforcing strands within a polyamide sleeve, wrapped around a solid polyamide core for a total of 144 steel reinforcing strands; each end of the cable having a junction loop attached onto the cable with a finished aluminum sleeve and lined with a galvanized steel wear bar. Edge ropes will contain a solid core of wound steel cables in place of the polyamide core for a total of 168 steel reinforcing strands. Rope shall achieve a Class 7-8 Colourfastness rating