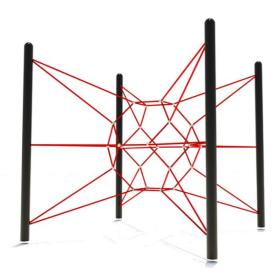

## **Product Specifications:**

Model Number: RNP17 Dimension: 250x250x200cm Safety Zone: 620x620cm Age Range: 5-12 Years Child Capacity: 10-15 Fall Height: 120cm

### **Climbing Nets:**

This will be 16mm diameter, polyamide (nylon) rope cable with UV protection and fire retardant solution. Each rope consists of 6 strands each containing 24 steel reinforcing strands within a polyamide sleeve, wrapped around a solid polyamide core for a total of 144 steel reinforcing strands; each end of the cable having a junction loop attached onto the cable with a finished aluminum sleeve and lined with a galvanized steel wear bar. Edge ropes will contain a solid core of wound steel cables in place of the polyamide core for a total of 168 steel reinforcing strands. Rope shall achieve a Class 7-8 Colourfastness rating