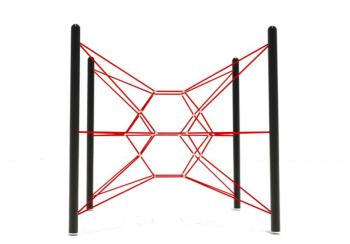

## **Product Specifications:**

Model Number: RNP17 Dimension: 250x250x200cm Safety Zone: 620x620cm Age Range: 5-12 Years Child Capacity: 10-15 Fall Height: 120cm

### **Climbing Nets:**

This will be 16mm diameter, polyamide (nylon) rope cable with UV protection and fire retardant solution. Each rope consists of 6 strands each containing 24 steel reinforcing strands within a polyamide sleeve, wrapped around a solid polyamide core for a total of 144 steel reinforcing strands; each end of the cable having a junction loop attached onto the cable with a finished aluminum sleeve and lined with a galvanized steel wear bar. Edge ropes will contain a solid core of wound steel cables in place of the polyamide core for a total of 168 steel reinforcing strands. Rope shall achieve a Class 7-8 Colourfastness rating