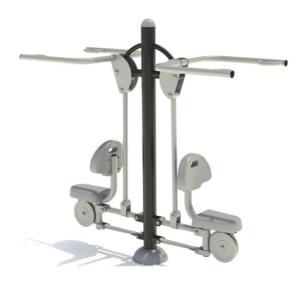

## **Product Specifications:**

Model Number: OF04

**Product Description:** Double Lat Pull Down

**Dimension:** 204x86x195cm **Age Range:** 13 Years +

Capacity: 2

Muscle Group: Back

**Product Type:** Outdoor Fitness