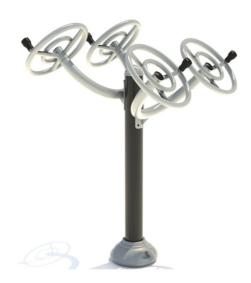

## **Product Specifications:**

Model Number: OF06

Product Description: Double Tai Chi Wheel

Dimension: 103x101x141cm

Age Range: 13 Years +

Capacity: 2

Muscle Group: Stretch

**Product Type:** Outdoor Fitness