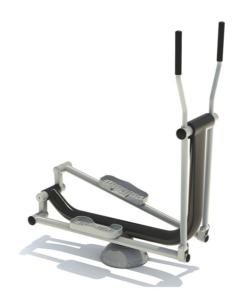

## **Product Specifications:**

Model Number: OF07 Product Description: Elliptical Trainer Dimension: 113x55x144cm Age Range: 13 Years + Capacity: 1 Muscle Group: Cardio Product Type: Outdoor Fitness