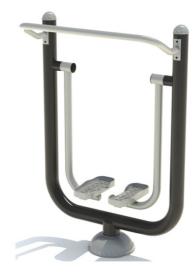

## **Product Specifications:**

Model Number: OF08 Product Description: Sky Runner Dimension: 100x52x144cm Age Range: 13 Years + Capacity: 1 Muscle Group: Cardio Product Type: Outdoor Fitness