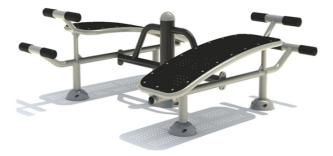

## **Product Specifications:**

Model Number: OF14 Product Description: Sit Up Bench Dimension: 163x161x70cm Age Range: 13 Years + Capacity: 2 Muscle Group: Core Product Type: Outdoor Fitness