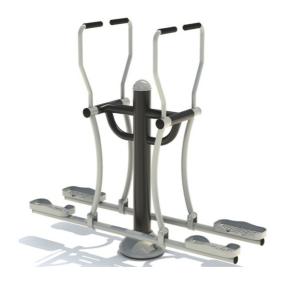

## **Product Specifications:**

**Model Number:** OF15

Product Description: Double Ski Runner

**Dimension:** 158x55x144cm **Age Range:** 13 Years +

Capacity: 2

Muscle Group: Cardio

**Product Type:** Outdoor Fitness