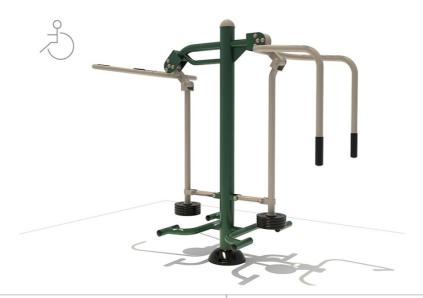

## **Product Specifications:**

Model Number: OF16

Product Description: Accessible Chest Press &

Lat Pull Down

**Dimension:** 190x83x195cm **Age Range:** 13 Years +

Capacity: 2

Muscle Group: Chest/Back
Product Type: Outdoor Fitness