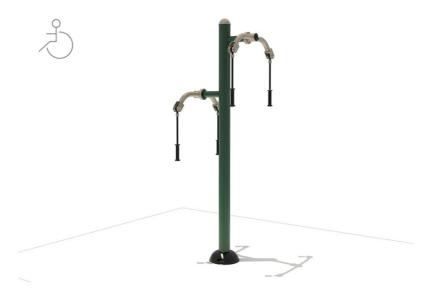

## **Product Specifications:**

Model Number: OF20

**Product Description:** Accessible Arm Extension

**Dimension:** 112x89x130cm **Age Range:** 13 Years +

Capacity: 2

Muscle Group: Stretch

**Product Type:** Outdoor Fitness