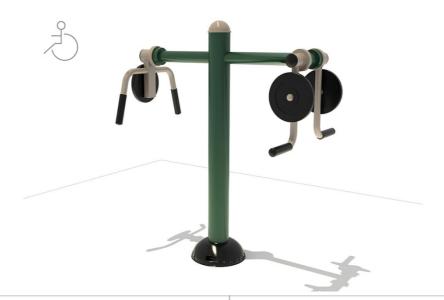

## **Product Specifications:**

Model Number: OF23

**Product Description:** Accessible Arm Rower

**Dimension:** 163x161x70cm **Age Range:** 13 Years +

Capacity: 2

Muscle Group: Chest

**Product Type:** Outdoor Fitness