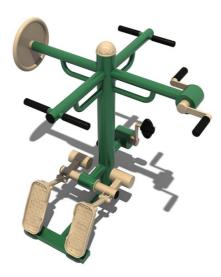

## **Product Specifications:**

Model Number: OF24

Product Description: Accessible Arm Trainer &

Hand, Foot Cycle & Foot Pedal

**Dimension:** 158x55x144cm **Age Range:** 13 Years +

Capacity: 4

Muscle Group: Stretch/Legs
Product Type: Outdoor Fitness