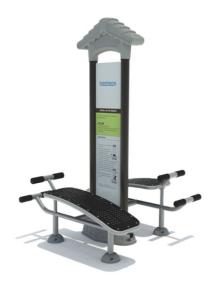

## **Product Specifications:**

Model Number: OF26

**Product Description:** Sit Up Bench **Dimension:** 151x164x236cm

Age Range: 13 Years +

Capacity: 2

Muscle Group: Core

**Product Type:** Outdoor Fitness