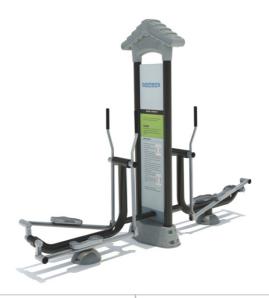

## **Product Specifications:**

Model Number: OF29

**Product Description:** Elliptical Trainer

**Dimension:** 285x86x236cm

**Age Range:** 13 Years + Capacity: 2

Muscle Group: Cardio

**Product Type:** Outdoor Fitness