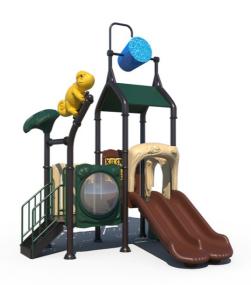

# **Product Specifications:**

Model Number: WAP01 Post Diameter: 114mm(4.5") Dimension: 400x345x455cm Safety Zone: 770x715cm Age Range: 2-12 Years Child Capacity: 10-14

Fall Height: 90cm