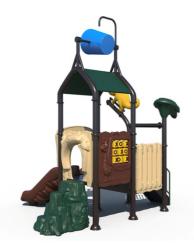

# **Product Specifications:**

Model Number: WAP01 Post Diameter: 114mm(4.5") Dimension: 400x345x455cm Safety Zone: 770x715cm Age Range: 2-12 Years Child Capacity: 10-14

Fall Height: 90cm