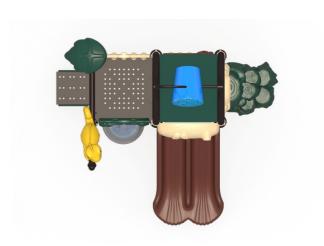

# **Product Specifications:**

Model Number: WAP01 Post Diameter: 114mm(4.5") Dimension: 400x345x455cm Safety Zone: 770x715cm Age Range: 2-12 Years Child Capacity: 10-14

Fall Height: 90cm